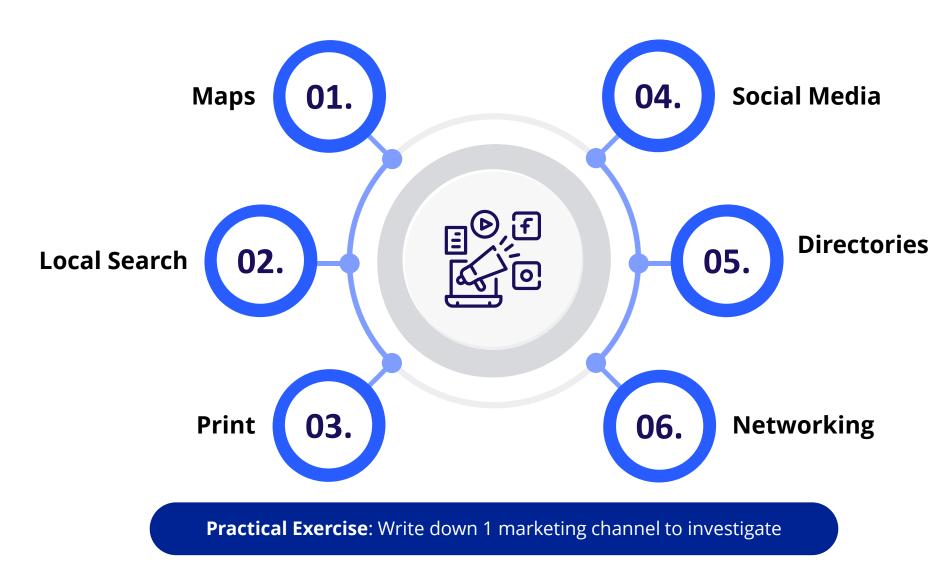

### What Encompasses Local Marketing?

### Goal: Dominate Local Search

- Research how local SEO works
- Make a list of your geographies and top searches
- Breakout your services into individual web pages
- Write blogs to target other key terms and geographies
- Add real images and be descriptive with the alt field
- > Search ads campaign

### **Goal:** Get Higher Ranked on Maps

- > Research how map rankings work
- > Get more reviews
- Post updates to your Google listing
- > Open new "locations"
- Local search ads campaign
- > Local services ads (LSA) campaign

### Goa: Print Marketing Success

- > Get creative with leave behinds
- > Use wraps
- > Track every paper piece
- > Find print with value
- > Find opportunities to save money

### **Goa**: Be Known in the Community

- > Join local networking groups
- > Sponsor HOA events
- > Join online neighborhood groups
- > Be social online
- > Be a great neighbor