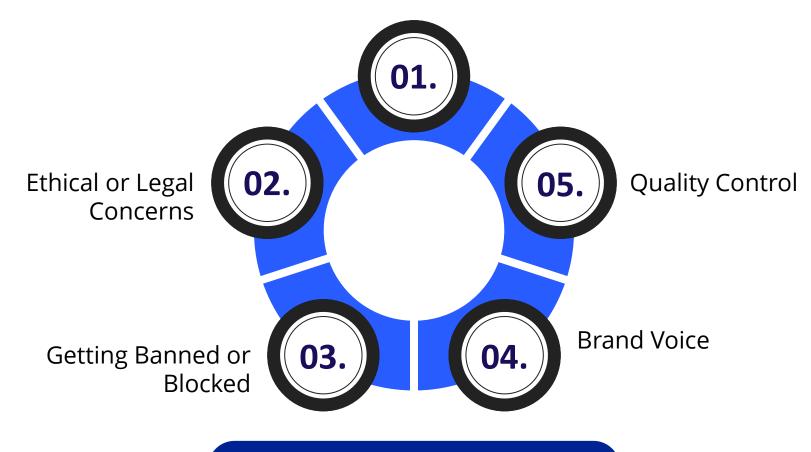

### **Practical Considerations with AI**

Professionalism

Tip: follow the rules AND be active