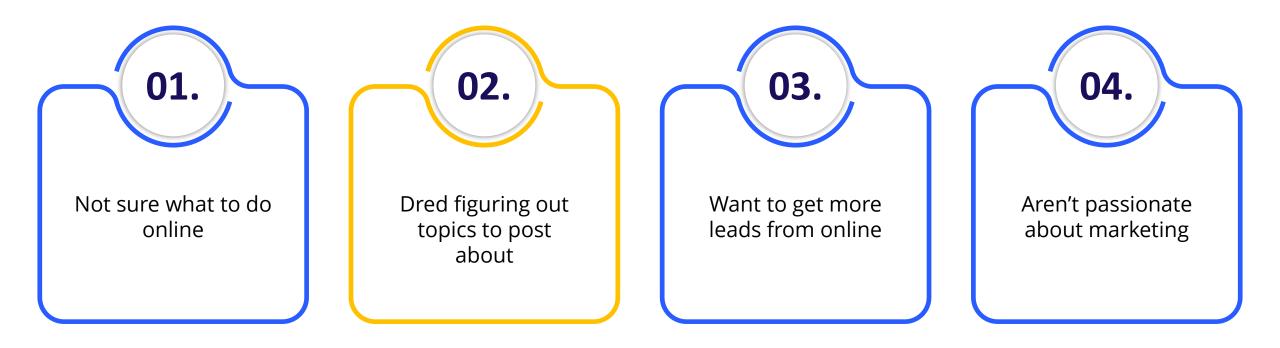

### **Worst Uses of Al**

- > Unmonitored generation
- > Unedited content
- > Ads without monitoring
- Chat bots
- > Automating emails
- > Website content
- Social media
- > Customer interactions

**Practical Exercise**: Write down 1 AI application you'd like help with