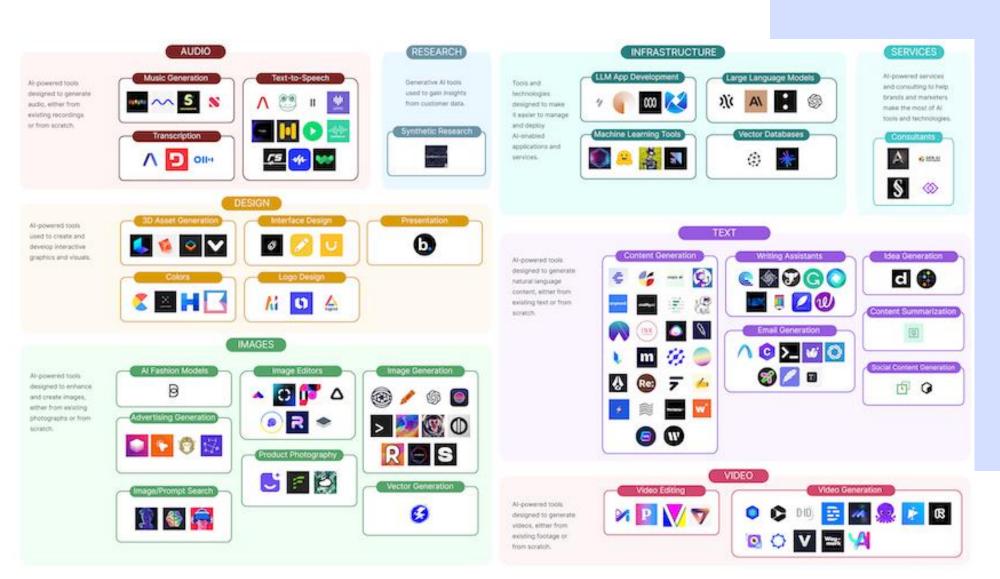

fessionalism





Tip: follow the rules AND be active



## **Best Uses of Al**

- > Idea generation
- > Utilizing data
- > Analyzing data
- > Optimizing delivery
- > Reaching the right audience
- > Creating alternatives
- > Spotting weaknesses
- > Improving creative



### **Worst Uses of Al**

- > Unmonitored generation
- > Unedited content
- > Ads without monitoring
- Chat bots
- > Automating emails
- > Website content
- Social media
- > Customer interactions



**Practical Exercise**: Write down 1 AI application you'd like help with

### **Quantifying Success Online** 02. 01. Reach Engagement Practical Exercise: Write down one goal for using AI 03. 04.

Conversion



Leads /

Network

### **Key Takeaways**



What is a Winning Strategy Worth?





## Ultimate Al Tech Cheat Sheet!













# We are! Drop AI favorite tech in chat



**Heather Pressler** 

Heather@BlueHuki.com

وچ 617-519-1320

www.BlueHuki.com

@BlueHuki